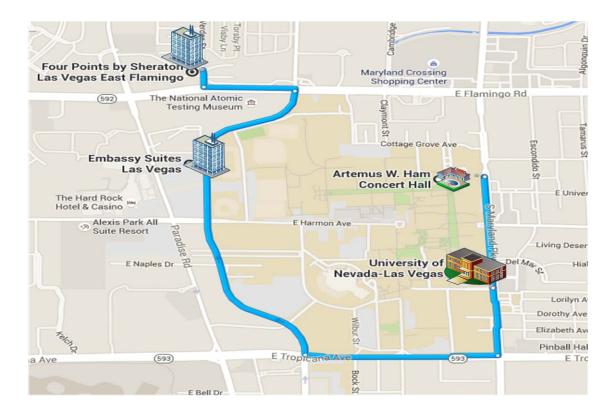

## Host hotel: Las Vegas Embassy Suites

<u>Address:</u> 4315 Swenson St. Las Vegas, NV 89119 <u>YAGP special rate:</u> \$159.00/night (Breakfast included) ; Group Code: **YAP** <u>Distance from airport:</u> 1 mile approximately 5 minutes <u>Distance from theater/studios:</u> 1 mile approximately 5 minutes <u>Parking:</u> Onsite free of charge \*\*\* Hotel Reservation Cut Off Date is 01/12/2016

Optional hotel: Four Points by Sheraton Las Vegas East Flamingo

Address: 4055 Palos Verdes St Las Vegas, NV 89119 YAGP special rate: \$139.00/night - Please use YAGP reservation code YB10AA in order to receive discounted rate Distance from airport: 2 miles approximately 5 minutes Distance from theater/studios: 1 mile approximately 10 minutes Parking: Hotel parking fee - \$14/day or Free parking available nearby \*\*\* Hotel Reservation Cut Off Date is 01/16/2016