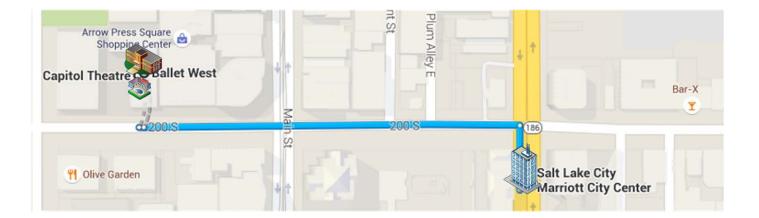

## Host hotel: Salt Lake Marriott City Center

Address: 220 State St, Salt Lake City, UT 84111 YAGP special rate: \$114.00/night Distance from airport: 10.0 miles approximately 15 minutes Distance from theater/studios: 0.3 miles approximately 5 minutes walk Parking: At the hotel self parking for a fee \$12.00 \*\*\* Hotel Reservation Cut Off Date is 02/04/2016