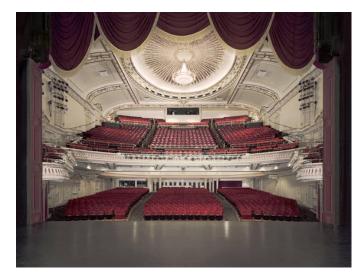

## Theater: Capitol Theatre

Address: 50 West 200 South, Salt Lake City, UT 84101 Stage Size: 43'4" x 48'6" Auditorium Size: 1,876 seats Distance from airport: 8 miles approximately 15 minutes Nearby restaurants: A variety of options within 5 miles Parking: Several options available: On street parking weekdays 2 hours free, weekends all day free; Parking lot across a street \$6 for 3hours. Also, metered parking on most streets.