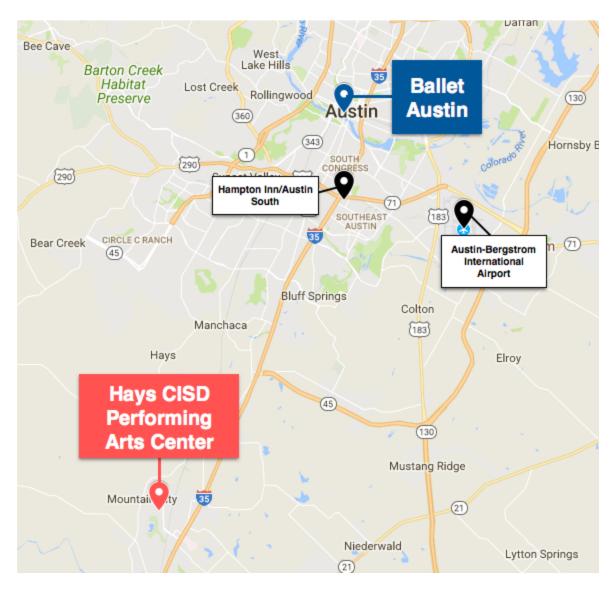

#### **Distances:**

Distance between theater and studios: 20 miles, approximately 30 minute drive Distance from airport to theater: 24 miles, approximately 30 minute drive Distance from airport to studios: 12 miles, approximately 25 minute drive Distance from airport to hotel: 8 miles, approximately 20 minute drive Distance from hotel to theater: 5 miles, approximately 15 minute drive Distance from hotel to studios: 15 miles, approximately 20 minute drive