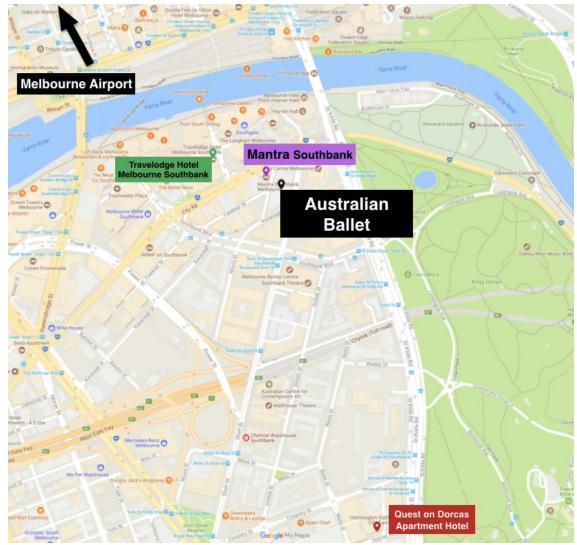

### Studios: The Australian Ballet

Address: Level 5/2 Kavanagh St, Southbank VIC 3006, Australia

**Parking:** The Australian Ballet Centre Car Park is located at 2 Kavanagh Street, Southbank, directly behind the Arts Centre Melbourne. It is within walking distance of the Melbourne CBD and Southbank complex. The Australian Ballet Centre Car Park is open 6am to 1am. Approximate parking rates: first hour \$14, full day rate \$35, early bird (Enter before 10am Monday-Friday) \$16, Saturday (Enter before 4pm)

## Hotels:

For your convenience, we are sharing with you the list of the closest hotels in the area, along with their prices, and links to their website. Due to the busy weekend, hotel availability is limited. Please book early.

## Mantra Hotel - 4.1 star: ★★★★

Address: 31 City Rd, Southbank VIC 3006, Australia Phone Contact: +61 3 8696 7222 Website: http://www.mantra.com.au/southbankmelbourne/ Daily estimated rate: AUD \$145 YAGP special discount: 10% off the daily rate Book before: September 23, 2018 How to book: go to www.mantrahotels.com/, select Mantra Southbank, Melbourne, insert YOUTHAMERICA in the promo box, hit search. You will now see the discount applied to the daily rate. Distance to studios: 0.2 mile, about 5 minute walk

Quest on Dorcas Apartment Hotel: ★★★★ Address: 8 Dorcas Street, South Melbourne VIC 3205, Australia Phone Contact: +61 3 9698 1500 Website: http://www.questondorcas.com.au/ Daily estimated rate for double room: AUD \$169 Distance to studios: 0.8 mile, about 4 minute drive

Travelodge Hotel Melbourne Southbank: ★★★ Address: 9 Riverside Quay, Southbank VIC 3006, Australia Phone Contact: +61 3 8696 9600 Website: <u>https://www.travelodge.com.au/hotel/melbourne-southbank/</u> Daily estimated rate: AUD \$325 Distance to studios: 0.5 miles, about 3-min drive, 7-min walk

Holiday Inn Melbourne on Flinders: ★★★★ Address: 575 Flinders Ln, Melbourne VIC 3000, Australia Phone Contact: +61 3 9629 4111 Website:https://www.ihg.com/holidayinn/hotels/us/en/melbourne/melsf/hoteldetail?cm\_mmc=GoogleMa ps-\_-HI-\_-AU-\_-MELSF Daily estimated rate: AUD \$217 Distance to studios: 1.3 mile, about 11 minute drive

Crowne Plaza Melbourne Address: 1-5 Spencer St, Melbourne VIC 3008, Australia Phone Contact: +61 3 9629 4111 Website:https://www.ihg.com/crowneplaza/hotels/us/en/melbourne/melfs/hoteldetail?cm\_mmc=Google Maps-\_-CP-\_-AU-\_-MELFS Daily estimated rate: AUD \$290 Distance to studios: 1 mile, about 8 minute drive

### **Distances:**

Distance from the airport to the studios: 17.7 miles, about 26 minute drive